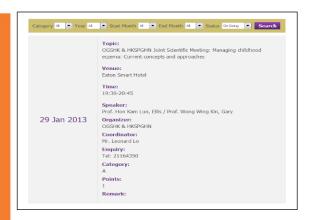

### **Main colors**

Purple, Golden Yellow, Black, White

The display of College accredited CME activities was re-designed. All CME activities from 2013 onwards are now in a searchable database with filters on Category (A, B, E), Year, Start Month and End Month. By default, the system shows most recent CME activities which will be held from the day of viewing. They are "On Going" in status. For all activities that had been held before the day of viewing, they were placed in "Archive" status.

All past CME activities which occurred in 2000 – 2012 were archived as PDF files in Document Centre for reference (see later).