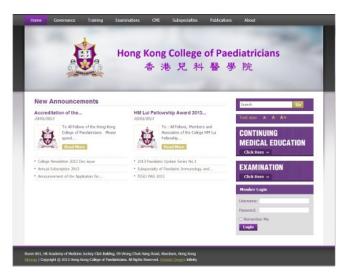

#### **New Announcements**

At the centre of the home page one can find the latest eight announcements made by the College. They include communications from College Council, Committees, Subcommittee and other important messages. Click on an individual entry for further details.

For a list of all previous announcements, click the title "New Announcements".

#### **Main features**

- Rearranged Menu
- New Announcements
- CME Database
- Document Centre
- Photo Gallery
- User log-in