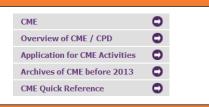

#### **CME Database**

Based on the analysis of usage pattern in the old College website, CME was the most commonly accessed feature by all users. The CME section in the new College website commands the central position at the top menu. We compile all CME related guidelines, information, and procedures to have them even more accessible to users.

### **Main colors**

Purple, Golden Yellow, Black, White

The display of College accredited CME activities was re-designed. All CME activities from 2013 onwards are now in a searchable database with filters on Category (A, B, E), Year, Start Month and End Month. By default, the system shows most recent CME activities which will be held from the day of viewing. They are "On Going" in status. For all activities that had been held before the day of viewing, they were placed in "Archive" status.

All past CME activities which occurred in 2000 – 2012 were archived as PDF files in Document Centre for reference (see later).