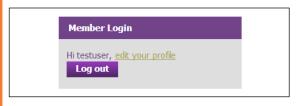

# **User Login**

Most content in the website are open to the public. There are two exceptions where there is a viewing restriction - only members of the College (Fellows, Members & Associates) are able to access. The two sections are:

Users are encouraged to change their passwords after the first time they log-in the website. It can be done by editing their profiles. The option is visible after the log-in.