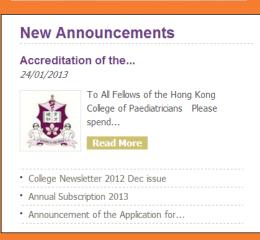

#### **New Announcements**

At the centre of the home page one can find the latest eight announcements made by the College. They include communications from College Council, Committees, Subcommittee and other important messages. Click on an individual entry for further details.

For a list of all previous announcements, click the title "New Announcements".