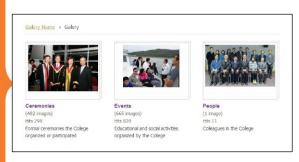

# **Photo Gallery**

Memorable photos of Hong Kong College of Paediatricians can be viewed and downloaded in this section.

Now there are about 1000 images in the collection. The gallery will grow with photos in future events and with more photos in the past contributed by our members.